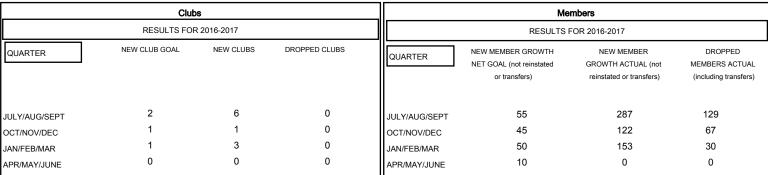

## MONTHLY MEMBERSHIP PROGRESS REPORT

## District 321A2

Results as of: 3/31/2017





## GOALS AND ACTUAL NEW CLUBS CUMULATIVE



## GOALS AND ACTUAL MEMBERS CUMULATIVE



| - ■ - NEW MEMBER GROWTH NET GOAL  |  |
|-----------------------------------|--|
| - ● - NEW MEMBER GROWTH ACTUAL    |  |
| - A - LAST YEAR MEMBERSHIP ACTUAL |  |
|                                   |  |

| DROPPED CLUBS: 0 |     |
|------------------|-----|
| DROPPED MEMBERS  |     |
| DECEASED         | 3   |
| CLUB CANCELLED   | 0   |
| OTHER            | 223 |
| TOTAL            | 226 |

| 76 CLUBS OF 100 ADDED 1 OR MORE | GENDER DISTRIBUTION |                                |       |
|---------------------------------|---------------------|--------------------------------|-------|
| NEW MEMBERS                     | MALE<br>FEMALE      | 2,295 (73.79%)<br>815 (26.21%) |       |
| CLICK HERE FOR CU