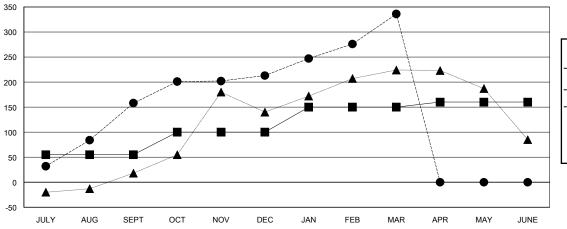

## GOALS AND ACTUAL MEMBERS CUMULATIVE

| - ■ - NEW MEMBER GROWTH NET GOAL  |  |
|-----------------------------------|--|
| - ● - NEW MEMBER GROWTH ACTUAL    |  |
| - A - LAST YEAR MEMBERSHIP ACTUAL |  |
|                                   |  |