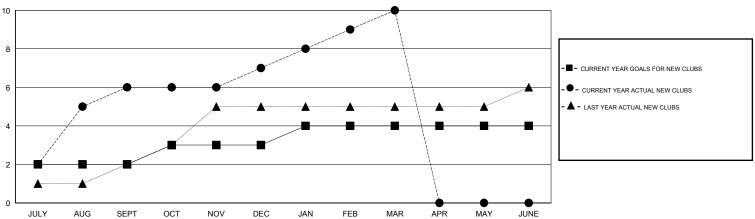

## MONTHLY MEMBERSHIP PROGRESS REPORT

## District 321A2

Results as of: 3/31/2017





## GOALS AND ACTUAL NEW CLUBS CUMULATIVE



## GOALS AND ACTUAL MEMBERS CUMULATIVE



| - ■ - NEW MEMBER GROWTH NET GOAL  |  |
|-----------------------------------|--|
| - ● - NEW MEMBER GROWTH ACTUAL    |  |
| - A - LAST YEAR MEMBERSHIP ACTUAL |  |
|                                   |  |

| DROPPED CLUBS: 0 |     |
|------------------|-----|
| DROPPED MEMBERS  |     |
| DECEASED         | 3   |
| CLUB CANCELLED   | 0   |
| OTHER            | 223 |
| TOTAL            | 226 |

| 76 CLUBS OF 100 ADDED 1 OR MORE | GENDER DISTRIBUTION |                                |       |
|---------------------------------|---------------------|--------------------------------|-------|
| NEW MEMBERS                     | MALE<br>FEMALE      | 2,295 (73.79%)<br>815 (26.21%) |       |
| CLICK HERE FOR CUMULATIVE       | TOTAL FAMILY UNIT   | MEMBE